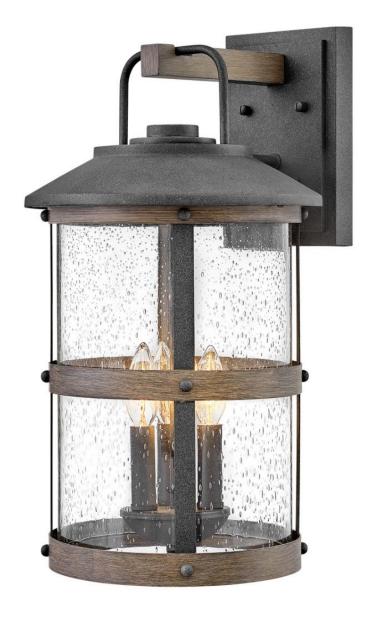

## **LAKEHOUSE**

MEDIUM WALL MOUNT LANTERN

## 2685DZ-LL

The look is relaxed, but the components of Lakehouse are quietly satisfying. Lakehouse features a distressed, Aged Zinc with Driftwood Gray or a Black finish accompanied by clear seedy glass. Cast aluminum construction ensures Lakehouse will withstand for years. Blissfully simple, yet all the details are memorable.

FINISH: Aged Zinc
GLASS: Clear Seedy

WIDTH: 10.5" HEIGHT: 19.8" DEPTH: 0

**LIGHT SOURCE**: Socketed

**HINKLEY** 33000 Pin Oak Parkway Avon Lake, OH 44012 **PHONE: (440) 653-5500** Toll Free: 1 (800) 446-5539 hinkley.com